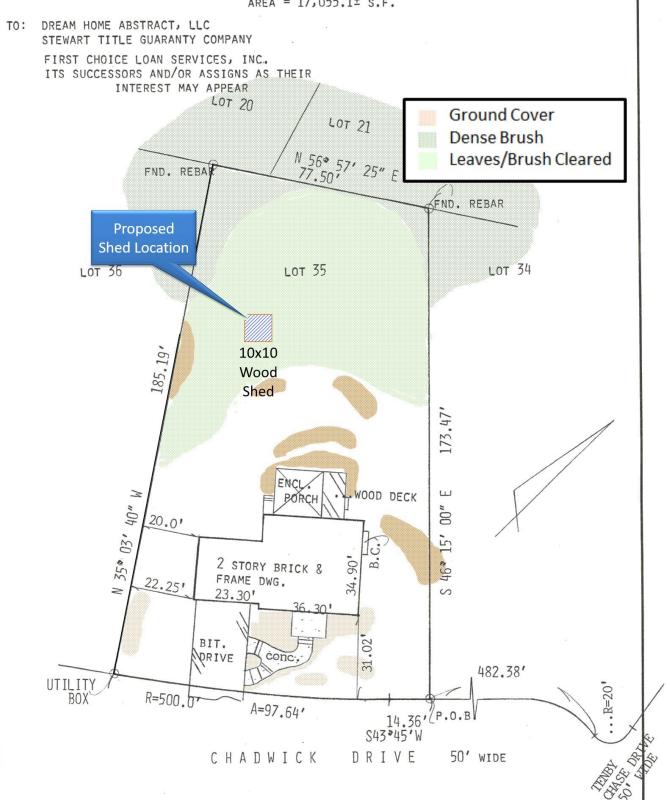

DESCRIPTION: BEING KNOWN AS LOT 35, BLOCK 229.20 ON THE OFFICIAL TAX MAP; A/K/A LOT 35, BLOCK 229-20 ON FINAL PLAN OF LOTS PHASE IV SECTION 21, THE LAKES OF KENILWORTH, FILED 9/8/1983 AS MAP NO. 680-9; AREA = 17,055.1± s.f.