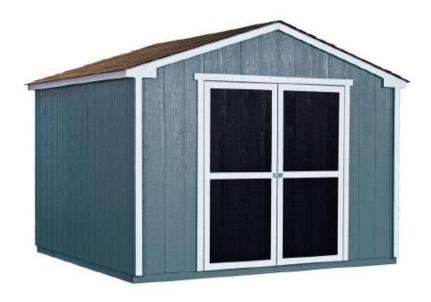

## **Handy Home Products**

Installed Princeton 10 ft. x 10 ft. Wood Storage Shed with Autumn Brown Shingles

\*\*\* \* (19) Write a Review Questions & Answers (36)

- Purchase includes worry-free delivery and on-site installation
- · You will be contacted within 48 to schedule installation
- · Use zip code locator below to verify availability in your area